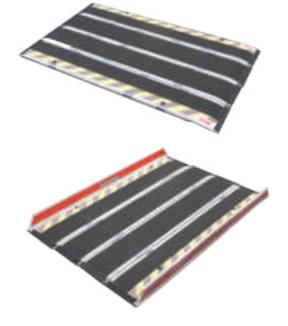

# PORTABLE RAMPS

Invacare Portable Ramps are manufactured with a unique combination of uni-directional glass and carbon fibre materials to create an extremely strong and lightweight ramp suitable for a wide range of uses.

Tested to AS/NZ Standards, up to 300kg\*, Invacare Portable Ramps can be deployed in seconds, requiring no assembly and is immediately ready for use!

Carry bag for Personal and Multipurpose models

Marked 'TOP' to show head of ramp, grip tape, pads at both ends

Multi-paneled, hinge system folds with a concertina action , allowing it to be folded to a single compact unit

| Features                                                                                                       | Benefits                                                                                                                  |  |
|----------------------------------------------------------------------------------------------------------------|---------------------------------------------------------------------------------------------------------------------------|--|
| Invacare Portable Ramps can be quickly folded into a single compact unit                                       | PORTABLE - Allowing for easy storage or transport in any vehicle or home environment                                      |  |
| Made from a unique combination of uni-directional glass and carbon fibre materials                             | LIGHTWEIGHT - Invacare Portable Ramps are very strong, yet light enough to be portable                                    |  |
| Multi-paneled design held together with a patented hinge system connected by webbing                           | COMPACT - Enables Invacare Portable Ramps to fold with a concertina action, allowing for a much smaller width when folded |  |
| Clearly marked and grip tape covered, Invacare Portable<br>Ramps are also fitted with pads at the top and base | SAFE - Invacare Portable Ramps provide a non-slip surface, for all weather conditions                                     |  |
| Invacare Portable Ramps are tested to AS/NZ Standards, up to 300kg!*                                           | STRONG - For security and peace of mind                                                                                   |  |
| Invacare Portable Ramps require no assembly                                                                    | SIMPLE-TO-USE - Allowing the ramp to be deployed in seconds, and immediately ready for use!                               |  |