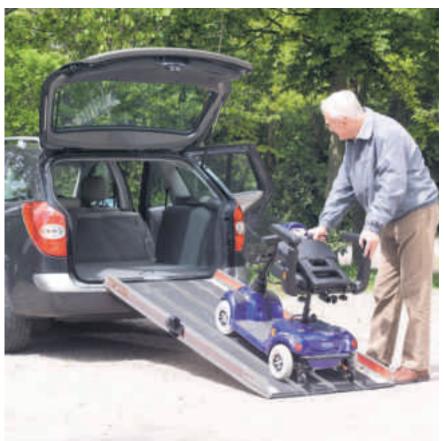

# PORTABLE RAMPS

Invacare Portable Ramps are manufactured with a unique combination of uni-directional glass and carbon fibre materials to create an extremely strong and lightweight ramp suitable for a wide range of uses.

Tested to AS/NZ Standards, up to 300kg\*, Invacare Portable Ramps can be deployed in seconds, requiring no assembly and is immediately ready for use!

Carry bag for Personal and Multipurpose models

Marked 'TOP' to show head of ramp, grip tape, pads at both ends

PERSONAL - Portable, lightweight ramp that allows easier access in and around the home or workplace. Ideal for climbing kerbs or similar obstacles.

MULTIPURPOSE - Longer and wider, designed to cope with a wider range of obstacles making it more suitable for commercial and travel situations. Invaluable when venturing outdoors.