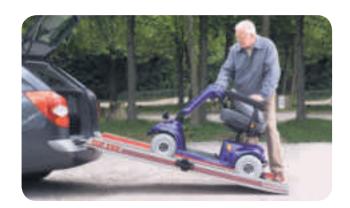

# PORTABLE RAMPS

Invacare Portable Ramps are manufactured with a unique combination of uni-directional glass and carbon fibre materials to create an extremely strong and lightweight ramp suitable for a wide range of uses.

Tested to AS/NZ Standards, up to 300kg\*, Invacare Portable Ramps can be deployed in seconds, requiring no assembly and is immediately ready for use!

Carry bag for Personal and Multipurpose models

Marked 'TOP' to show head of ramp, grip tape, pads at both ends

## **Portable Ramps**

SIMPLE-TO-USE - Invacare Portable Ramps can be deployed in seconds, requiring no assembly and is immediately ready for use!

Invacare Portable Ramps are available in 4 models, in a wide range of sizes;