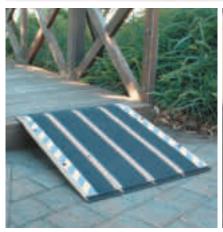

PERSONAL - Portable, lightweight ramp that allows easier access in and around the home or workplace. Ideal for climbing kerbs or similar obstacles.

MULTIPURPOSE - Longer and wider, designed to cope with a wider range of obstacles making it more suitable for commercial and travel situations. Invaluable when venturing outdoors.

SENIOR - Flexible range of ramps to cope with obstacles from 22.5-87cm in height. 10 sizes available.

EDGE BARRIER LIMITER (EBL) - Added security of edge barriers, particularly suited to providing instant access to buses, trains and buildings where a permanent ramp is impractical. 9 sizes available.